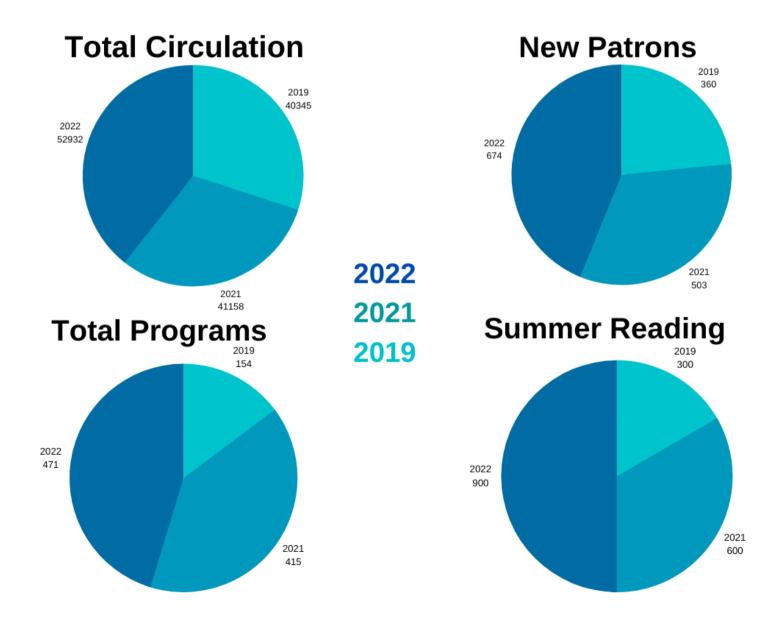

ment and create a "community hub" for activities.

**Inclusion:** Provide multi-generational library services and resources in equitable and inclusive ways.

**Technology:** Develop technology resources to facilitate community use and discovery of library resources and services.

**Dynamic Organization:** Build a flexible organization that is responsive to changing community wants and needs.

# GODDARD PUBLIC LIBRARY always imagine more

# **Statistical Summary**

Total circulation increased from 41,158 to 52,932, an increase of 29%. New patrons for the year numbered 674, a 34% increase. The library provided 56 more programs in 2022, an increase of 14%. Lastly, computer and wifi usage is on the rise again after hitting a low of 2,219 in 2021. Usage increased to 3,070, an increase of 38%.



# 2023 Goals

2023 was meant to be the start of a new several-year strategic plan. Because of uncertainty about new building approval and budget, the library board set a strategic plan for one year.

# **Environment**

Continue to provide a quality, welcoming Library Experience that facilitates literacy and learning while meeting the educational and informational needs of the community.

- a. Focused on the quality of our services over quantity: constantly evaluating what went well, how was it received?
   b.Update library check-out experience to include 1 self-checkout station
- c.Update Bathrooms: New toilets, sinks, and flooring.
- d.New Flooring for all the library.
- e.Update tables and chairs.
- f. Support the City of Goddard in efforts to design, finance(through our non-profit) an